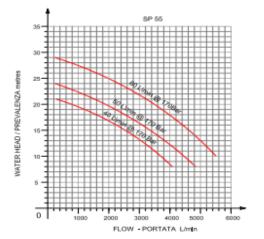

## **DATASHEET**

SUBMERSIBLE TRASH PUMP WITH HYDRAULIC MOTOR - 5,5" SP55

The SP55 is a high performance trash water pump with a discharge mouth of 5,5". The SP55 is ideal in large dewatering works, in the rental activity, as "well point" pump, in the civil protection and military sector, in sewage treatment plants and in all intervents where it is necessary to quickly move large volumes of water and heavy loaded fluids. The maximum flow capacity of the SP55 is 5500 L/min. (330 m/cub x h) with a water head of up to 29 metres. The main characteristics of the SP55 are its high power and its impeller that has knives which can cut suspended solids like sea weeds, strow, rags, ropes, sediments and various linear fibers. The hydraulic functioning gives a long series of operational and performance advantages which cannot be obtained from traditional self-priming pumps.

| FLOW                      | 5500 L/min. (330 cubic mxh)           |
|---------------------------|---------------------------------------|
| WATER HEAD max            | 29 metres                             |
| PUMPABLE SOLIDS DIMENSION | 5,5 cm                                |
| IMPELLER TYPE             | CENTRIFUGAL OPEN IMPELLER WITH KNIVES |
| IMPELLER MATERIAL         | HIGH RESISTANCE STRUCTURAL STEEL      |
| VOLUTE MATERIAL           | CAST IRON SPHEROIDAL                  |