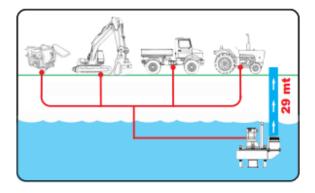

## **DATASHEET**

SUBMERSIBLE TRASH PUMP WITH HYDRAULIC MOTOR - 5,5" SP55

The SP55 is a high performance trash water pump with a discharge mouth of 5,5". The SP55 is ideal in large dewatering works, in the rental activity, as "well point" pump, in the civil protection and military sector, in sewage treatment plants and in all intervents where it is necessary to quickly move large volumes of water and heavy loaded fluids. The maximum flow capacity of the SP55 is 5500 L/min. (330 m/cub x h) with a water head of up to 29 metres. The main characteristics of the SP55 are its high power and its impeller that has knives which can cut suspended solids like sea weeds, strow, rags, ropes, sediments and various linear fibers. The hydraulic functioning gives a long series of operational and performance advantages which cannot be obtained from traditional self-priming pumps.

## **ADVANTAGES**

- High-efficent piston motor
- Impeller with shearing action to cut weeds, straw, linear fibers and various sediments
- Implicit safety and impossibility of causing electric shocks
- The SP55 can run dry without problems
- Unbeatable power/weight/size ratio
- Durable, robust, reliable and with the possibility of working positioned far away from powering machines; no problems with priming
- The SP55 can be powered by hydraulic power packs and by the hydraulic circuits of excavators, boats, tractors, military and civil protection vehicles