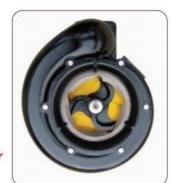

## DATASHEET

SUBMERSIBLE TRASH PUMP WITH HYDRAULIC MOTOR - 5,5" SP55

Shearing impeller

| TECHNICAL CHARACTERISTICS |                 |  |
|---------------------------|-----------------|--|
| OUTLET MOUTH              | 5" BSP Female   |  |
| DIMENSION LxH             | 50 cm x H 80 cm |  |
| WEIGHT                    | 95 Kg           |  |