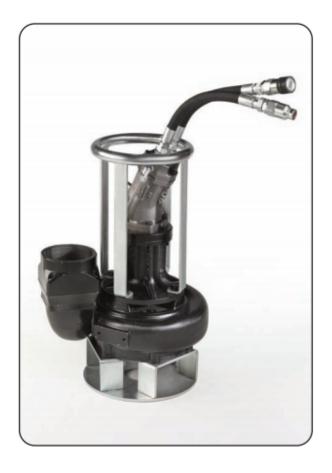

## **DATASHEET**

SUBMERSIBLE TRASH PUMP WITH HYDRAULIC MOTOR - 5,5" SP55

The SP55 is a high performance trash water pump with a discharge mouth of 5,5". The SP55 is ideal in large dewatering works, in the rental activity, as "well point" pump, in the civil protection and military sector, in sewage treatment plants and in all intervents where it is necessary to quickly move large volumes of water and heavy loaded fluids. The maximum flow capacity of the SP55 is 5500 L/min. (330 m/cub x h) with a water head of up to 29 metres. The main characteristics of the SP55 are its high power and its impeller that has knives which can cut suspended solids like sea weeds, strow, rags, ropes, sediments and various linear fibers. The hydraulic functioning gives a long series of operational and performance advantages which cannot be obtained from traditional self-priming pumps.

## DATASHEET

SUBMERSIBLE TRASH PUMP WITH HYDRAULIC MOTOR - 5,5" SP55

Shearing impeller

| TECHNICAL CHARACTERISTICS |                 |  |
|---------------------------|-----------------|--|
| OUTLET MOUTH              | 5" BSP Female   |  |
| DIMENSION LxH             | 50 cm x H 80 cm |  |
| WEIGHT                    | 95 Kg           |  |