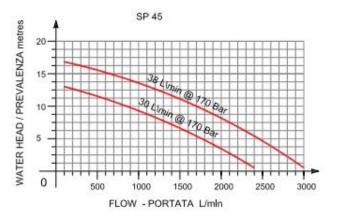

| FLOW                      | 3000 L/min. (180 cubic mxh) |
|---------------------------|-----------------------------|
| WATER HEAD max            | 16 metres                   |
| PUMPABLE SOLIDS DIMENSION | 7 cm                        |
| IMPELLER TYPE             | CENTRIFUGAL OPEN IMPELLER   |
| IMPELLER MATERIAL         | CHROMIUM CAST IRON          |
| VOLUTE MATERIAL           | STAINLESS STEEL INOX        |
| HYDRAULIC MOTOR TYPE      | GEAR TYPE GROUP 2           |

| OIL FLOW                | 30-45 L/min.    |
|-------------------------|-----------------|
| IDEAL FLOW              | 38 L/min.       |
| OIL PRESSURE            | 140-210 bar     |
| BACK PRESSURE TOLERABLE | 17 bar max      |
| QUICK COUPLERS TYPE     | 1/2" FLUSH FACE |