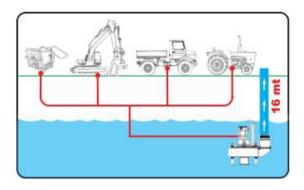

## **DATASHEET**

TRASH WATER PUMP WITH HYDRAULIC MOTOR - 4" SP45

The SP45 is a professional trash water pump designed for pumping slurries, trash water and thick liquids with a density concentration in the fluid of up to 25% as well as suspended solids with dimensions of up to 7 cm. The SP45 can be powered by power packs or by the hydraulic circuit of excavators, back hoe loaders, trucks, tractors and all machines equipped with a sufficient circuit. The pump body is made of stainless steel with urethane wear plates - materials that assure hardness, resistance to abrasivity, impact and rust. The hydraulic functioning assure intrinsic safety and the impossibility to cause electric shock. The performance is very high with a flow capacity of up to 3000 L/min. and a water head of up to 16 m. The SP45 is ideal for use in large movement of water, in the emergencies after floods, in military works, for sewage treatment facilities and manhole dewatering.

| FLOW                      | 3000 L/min. (180 cubic mxh) |
|---------------------------|-----------------------------|
| WATER HEAD max            | 16 metres                   |
| PUMPABLE SOLIDS DIMENSION | 7 cm                        |
| IMPELLER TYPE             | CENTRIFUGAL OPEN IMPELLER   |
| IMPELLER MATERIAL         | CHROMIUM CAST IRON          |
| VOLUTE MATERIAL           | STAINLESS STEEL INOX        |
| HYDRAULIC MOTOR TYPE      | GEAR TYPE GROUP 2           |