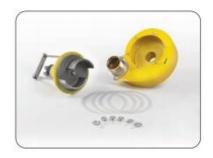

## **DATASHEET**

TRASH WATER PUMP WITH HYDRAULIC MOTOR - 4" SP45

The SP45 is a professional trash water pump designed for pumping slurries, trash water and thick liquids with a density concentration in the fluid of up to 25% as well as suspended solids with dimensions of up to 7 cm. The SP45 can be powered by power packs or by the hydraulic circuit of excavators, back hoe loaders, trucks, tractors and all machines equipped with a sufficient circuit. The pump body is made of stainless steel with urethane wear plates - materials that assure hardness, resistance to abrasivity, impact and rust. The hydraulic functioning assure intrinsic safety and the impossibility to cause electric shock. The performance is very high with a flow capacity of up to 3000 L/min. and a water head of up to 16 m. The SP45 is ideal for use in large movement of water, in the emergencies after floods, in military works, for sewage treatment facilities and manhole dewatering.

## **ADVANTAGES**

- Unbeatable power/size/weight ratio
- The SP45 can run dry without damage
- Robust construction and minimal maintenance needs
- The SP45 can be powered by small power packs, mini excavators, jeeps, trucks, fire fighting vehicles and rescue vehicles
- Implicit safety thanks to the absence of electricity
- No problems with priming
- The pumping chamber can be opened for a few seconds for inspection and cleaning