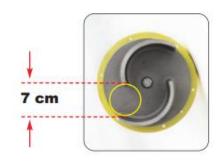

## **DATASHEET**

TRASH WATER PUMP WITH HYDRAULIC MOTOR - 4" SP45

The SP45 is a professional trash water pump designed for pumping slurries, trash water and thick liquids with a density concentration in the fluid of up to 25% as well as suspended solids with dimensions of up to 7 cm. The SP45 can be powered by power packs or by the hydraulic circuit of excavators, back hoe loaders, trucks, tractors and all machines equipped with a sufficient circuit. The pump body is made of stainless steel with urethane wear plates - materials that assure hardness, resistance to abrasivity, impact and rust. The hydraulic functioning assure intrinsic safety and the impossibility to cause electric shock. The performance is very high with a flow capacity of up to 3000 L/min. and a water head of up to 16 m. The SP45 is ideal for use in large movement of water, in the emergencies after floods, in military works, for sewage treatment facilities and manhole dewatering.

| FLOW                      | 3000 L/min. (180 cubic mxh) |
|---------------------------|-----------------------------|
| WATER HEAD max            | 16 metres                   |
| PUMPABLE SOLIDS DIMENSION | 7 cm                        |
| IMPELLER TYPE             | CENTRIFUGAL OPEN IMPELLER   |
| IMPELLER MATERIAL         | CHROMIUM CAST IRON          |
| VOLUTE MATERIAL           | STAINLESS STEEL INOX        |
| HYDRAULIC MOTOR TYPE      | GEAR TYPE GROUP 2           |