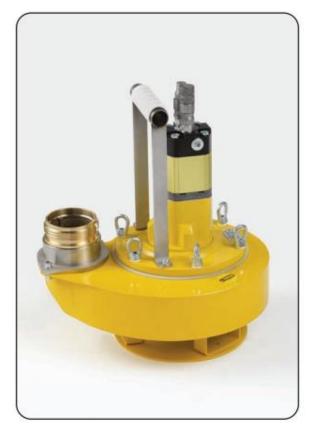

## **DATASHEET**

TRASH WATER PUMP WITH HYDRAULIC MOTOR - 4" SP45

The SP45 is a professional trash water pump designed for pumping slurries, trash water and thick liquids with a density concentration in the fluid of up to 25% as well as suspended solids with dimensions of up to 7 cm. The SP45 can be powered by power packs or by the hydraulic circuit of excavators, back hoe loaders, trucks, tractors and all machines equipped with a sufficient circuit. The pump body is made of stainless steel with urethane wear plates - materials that assure hardness, resistance to abrasivity, impact and rust. The hydraulic functioning assure intrinsic safety and the impossibility to cause electric shock. The performance is very high with a flow capacity of up to 3000 L/min. and a water head of up to 16 m. The SP45 is ideal for use in large movement of water, in the emergencies after floods, in military works, for sewage treatment facilities and manhole dewatering.

## **DATASHEET**

TRASH WATER PUMP WITH HYDRAULIC MOTOR - 4" SP45

| TECHNICAL CHARACTERISTICS |                 |  |
|---------------------------|-----------------|--|
| OUTLET MOUTH              | 4" BSP Female   |  |
| DIMENSION LxH             | 40 cm x H 50 cm |  |
| WEIGHT                    | 28 Kg           |  |